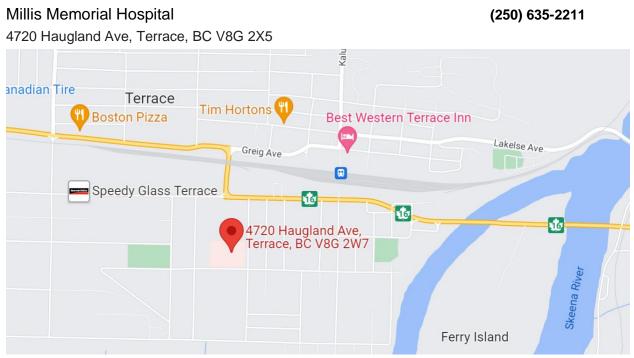

ons
- Team Registration
- Questions

### **Officials Meeting:**

WHEN: Saturday March 18, 2022

WHERE: Terrace Sportsplex – Multi Purpose Room, same building as arena upstairs

8:30 - 9:15 PM





### Mandatory Equipment Checks:

Teams should have their local Risk Management Coordinator conduct and equipment check prior to travel to the tournament in order to ensure compliance.

Prior to each teams first game and possibly during the week, and equipment check will be conducted by a Referee Committee Member, with a referee or the BC Hockey Representative.

Players will not be able to participate with illegal/worn equipment.

### **Emergency Response Plan:**

Each team will be provided a detailed Emergency Response Plan in their Coaching Package.





# EMERGENCY/Hospital: 911

### Hospital







### **Team Hosts:**

Each team will be assigned an adult Team Host who will welcome your team to the community and be available throughout the tournament to assist with navigating the community and support coaching staff and players as needed.

#### Team Host Leader

Maryanne Baron Phone (250) 615-7339 Email <u>barrons6@telus.net</u>





### **Opening Ceremonies:**

WHEN: Sunday, March 19, 2023 TBA (7:30 PM)

WHERE: Terrace Sportsplex – Main Arena

- **WHO:** All Teams (Mandatory attendance) + 7<sup>th</sup> Player
- **HOW:** The two teams who will be playing/finished the playing keep gear on but can remove some upper body gear/skates if desired.

All other teams in dress clothes and home jerseys. Meet at the Terrace Sportsplex

**DIGNITARIES:** Guest speakers and Local Dignitaries