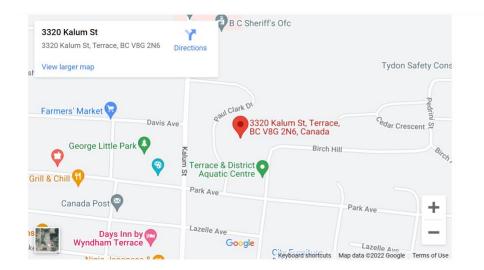

#### **Host Association**

**Terrace Minor Hockey Association:** Street Address: 3320 Kalum Street

Terrace, BC V8G 2N1

Mailing Address: PO Box 121 Terrace BC V8G 4A2

#### Terrace Sportsplex 3320 Kalum Street, Terrace, BC (250) 615-3000

#### Terrace Sportsplex

3320 Kalum Street Terrace, BC